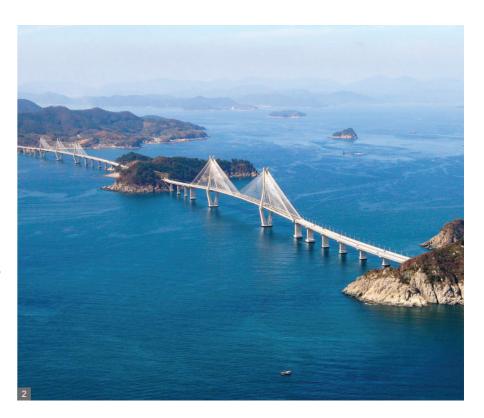

#### 2 BUSAN-GEOJE FIXED LINK (GEOGA DAERO)

 • 8.2km sea route linking Gadeok Island in Busan to Geoje Island in Gyeongsangnam.
 • Consists of a 3.7km-long immersed tunnel and a 4.5km-long cable-stayed bridge.
 • Connects 18 180m-long structures, the longest in the world.
 • The world's first open sea construction, featuring the world's deepest (48m) undersea tunnel.