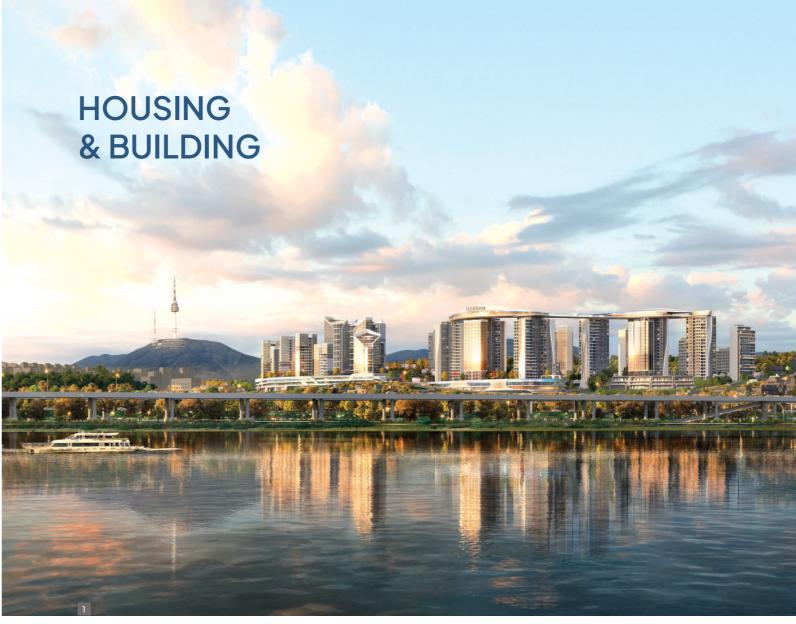

73 and has become an important link in the Daewoo Group's ecosystem.

In 2000, Daewoo E&C officially separated from Daewoo Group and operated independently in the field of real estate & construction. Especially since 1994, Daewoo E&C launched the luxury apartment brand "PRUGIO" and became Daewoo's most famous residential brand in Korea.

For more than 30 years, Daewoo E&C has always remained its position on TOP of the largest construction companies in the world and is well-known as a company with technical capacity, advanced technology and top construction quality in Korea. By 2025, Daewoo E&C has set a strategic target of 15 billion USD in revenue, 1.5 billion USD in business profit and entering the TOP 20 Global.

IIII



### HIGHLIGHTS OF DAEWOO E&C

Date of Foundation

# 01.11.1973







1 HANNAM SUMMIT YONGSAN-GU, SEOUL

2 HANNAM THE HILL

households.

30 buildings APT, B6~14F, 1.537 units.

6



# ARCHITECTURE

Tunn

mmm

## **CIVIL WORKS**



#### 1 SEOUL DRAGON CITY SEOUL, KOREA

 Total floor area: 185,482m2 - 04 stories below the ground and 40 above.
 A hotel-plex comprising the largest number of guestrooms (1,700) in South Korea, restaurants, and shopping and cultural spaces.

#### 2 ARCLOUD GAMIL

A large shopping complex in the Gamil District in Hanam City.
Designed a large open space and participatory square.

### 1 AL-FAW BREAKWATER, IRAQ

 Construction of a 15,952 Kilometer-long riprap breakwater.
 Ranked as the Longest Breakwater in the world by Guinness on April 2nd, 2020.
 Officially registered as Guinness World Record.

#### 2 BUSAN-GEOJE FIXED LINK (GEO