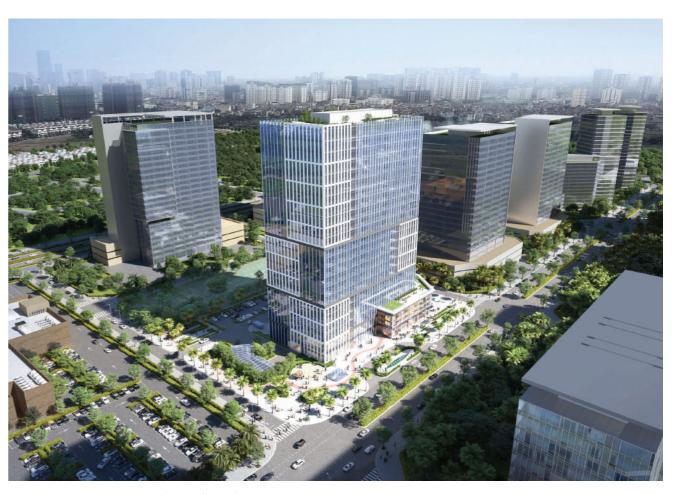

### DAEWOO E&C VINA

Daewoo E&C Vina aims to build a rapid, strong, sustainable business With comprehensive strength in finance, human

Expected revenue in 2022 140,839,000 USD

EQUITY INVESMENT PROJECT (OFFICE HOTEL) STARLAKE THTB 3CC1 JOINT DEVELOPMENT

Total area: 184,238m<sup>2</sup>, 1 office building, 1 hotel & service residence