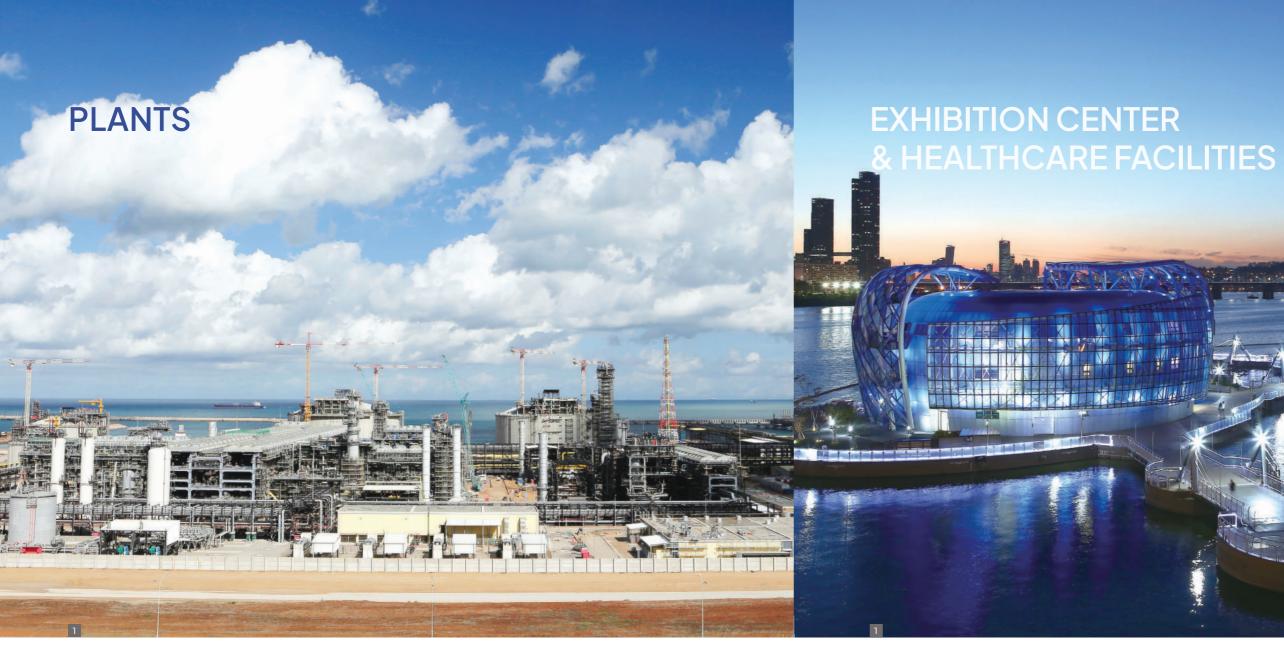

### ARZEW LNG PRODUCTION PLANT, ORAN, ALGERIA

• Annual capatity: 4,700,000 tons. • LNG and condensate storage facilities of 4.6MMt per year.

2 INCHEON AIRPORT, INCHEON, KOREA

• Total floor area: 47,428,000m2. Included 2 passenger terminals, a concourse, 5 runways, 260 passenger airplane aprons, 107 cargo airplane aprons.

## BUSAN NATIONAL UNIVERSITY HOSPITAL, CHILDREN'S HOSPITAL, DENTAL HOSPITAL, YANGSAN, KOREA

- BNU Hospital: Total floor area of 101,667m2 with O2 stories below the ground and 09 above, and 772 beds.

//2 beds.
- BNU Children's Hospital and BNU Dental Hospital: Total floor area of 31,696 m2 with 02 stories below the ground and 09 above, and 140 bed.