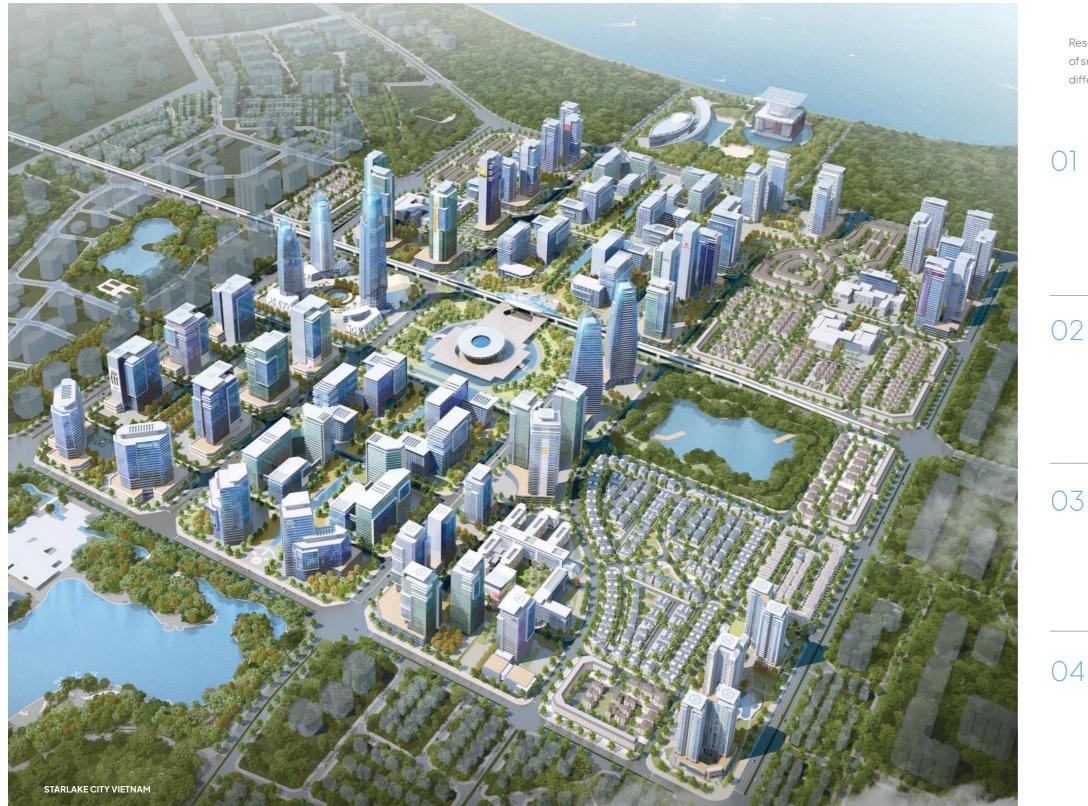

### DAEWOO E&C VINA

Daewoo E&C Vina aims to build a rapid, strong, sustainable business With comprehensive strength in finance, human

Expected revenue in 2022 140,839,000 USD

EQUITY INVESMENT PROJECT (OFFICE HOTEL) STARLAKE THTB 3CC1 JOINT DEVELOPMENT

Total area: 184,238m<sup>2</sup>, 1 office building, 1 hotel & service residence

# ORGANIZATIONAL CHART

 COMPLEX DEVELOPMENT PROJECT (OFFICE) VIETNAM THT HI HH1 JOINT DEVELOPMENT PROJECT
 • Total area: 108,060m<sup>2</sup>, 02 apartment buildings of 228 households, 1 office 21,063m2

2 STARLAKE THT - VILLA 2ND PHASE • Total land area: 73,275m<sup>2</sup>, 224 Villas + 02 Garden Houses