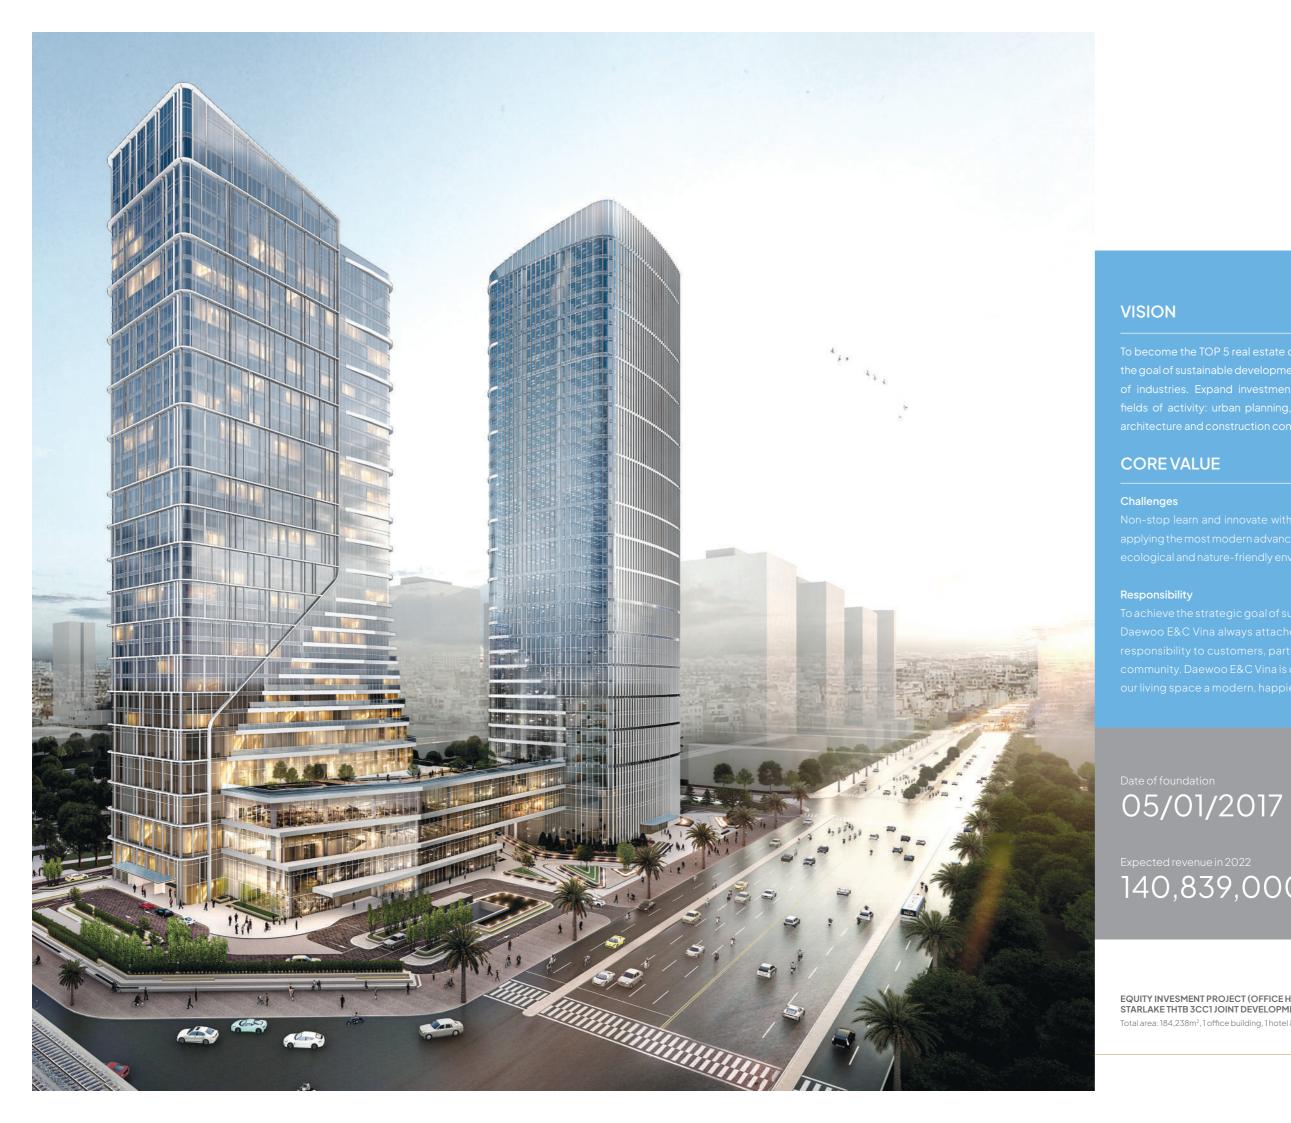

### DAEWOO E&C VINA

Daewoo E&C Vina aims to build a rapid, strong, sustainable business With comprehensive strength in finance, human

Expected revenue in 2022 140,839,000 USD

EQUITY INVESMENT PROJECT (OFFICE HOTEL) STARLAKE THTB 3CC1 JOINT DEVELOPMENT

Total area: 184,238m<sup>2</sup>, 1 office building, 1 hotel & service residence