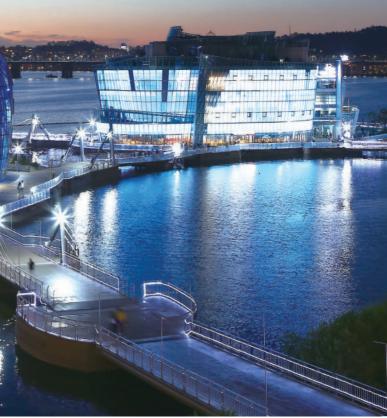

#### 1 FLOATING ISLAND, SEOUL, KOREA • Total floor area: 9,995m2.

• The world's first aquatic cultural space with 03 artificial islands on Hangang River.