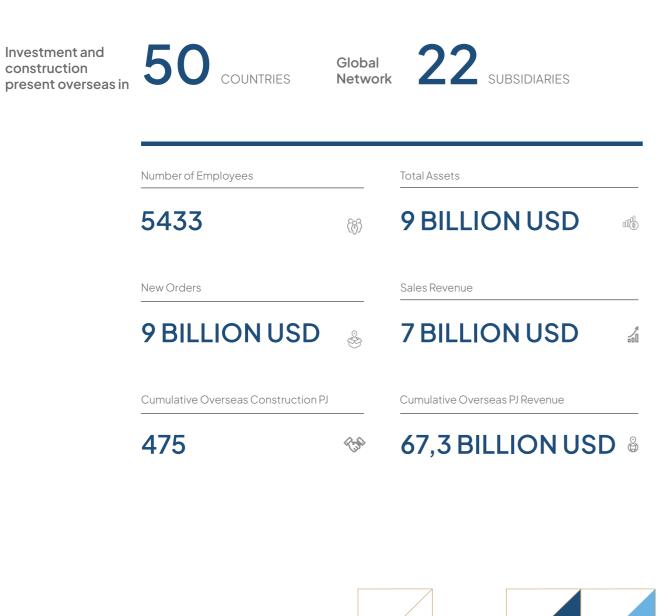

For more than 30 years, Daewoo E&C has always remained its position on TOP of the largest construction companies in the world and is well-known as a company with technical capacity, advanced technology and top construction quality in Korea. By 2025, Daewoo E&C has set a strategic target of 15 billion USD in revenue, 1.5 billion USD in business profit and entering the TOP 20 Global.