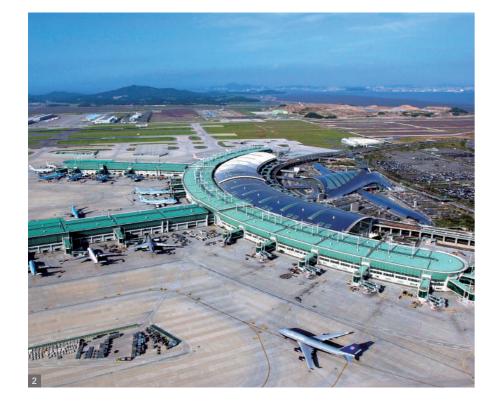

### ARZEW LNG PRODUCTION PLANT, ORAN, ALGERIA

• Annual capatity: 4,700,000 tons. • LNG and condensate storage facilities of 4.6MMt per year.

2 INCHEON AIRPORT, INCHEON, KOREA

• Total floor area: 47,428,000m2. Included 2 passenger terminals, a concourse, 5 runways, 260 passenger airplane aprons, 107 cargo airplane aprons.