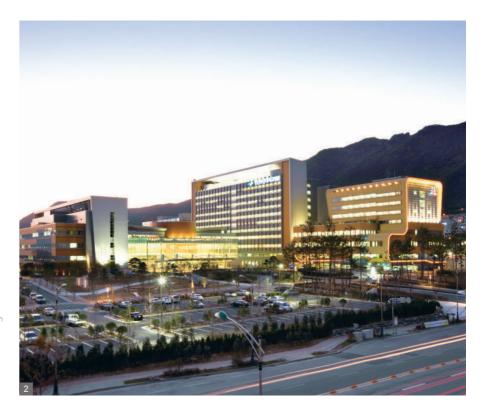

## BUSAN NATIONAL UNIVERSITY HOSPITAL, CHILDREN'S HOSPITAL, DENTAL HOSPITAL, YANGSAN, KOREA

- BNU Hospital: Total floor area of 101,667m2 with O2 stories below the ground and 09 above, and 772 beds.

//2 beds.
- BNU Children's Hospital and BNU Dental Hospital: Total floor area of 31,696 m2 with 02 stories below the ground and 09 above, and 140 bed.