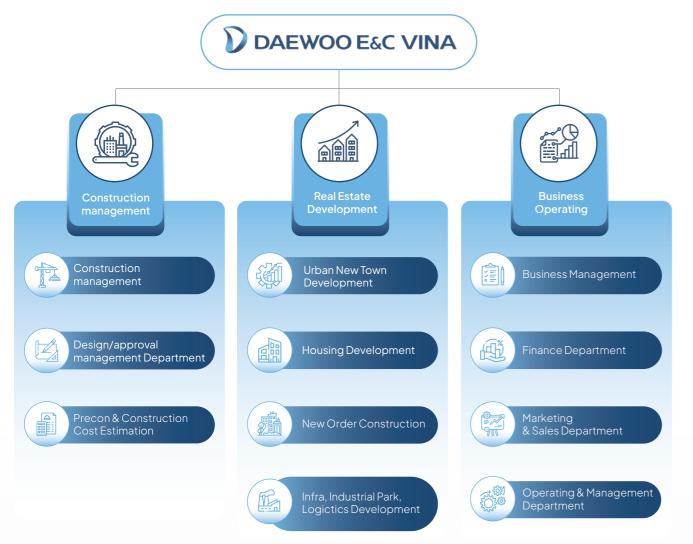

# ORGANIZATIONAL CHART

 COMPLEX DEVELOPMENT PROJECT (OFFICE) VIETNAM THT HI HH1 JOINT DEVELOPMENT PROJECT
 • Total area: 108,060m<sup>2</sup>, 02 apartment buildings of 228 households, 1 office 21,063m2

## CONSTRUCTION MANAGEMENT

#### Construction cost estimation & pre-construction service

#### Design management and architecture design consultation

differentiated products.

Real estate development: searching for new projects, investment cooperation, planning new urban areas

operating models, leasing real parks, golf courses, etc...

industrial parks, logistics, renewable energy industry

**REAL ESTATE** DEVELOPMENT & OPERATION

Daewoo E&C's expertise in the field of construction and real estate development helps Daewoo E&C Vina inherit a superior competitive advantage, ensuring success in M&A deals. We evaluate and invest in different types of Real Estate Projects of different sizes including: New Urban Areas, Apartments, Luxury Villas, Industrial Parks, Hotels, Resorts, Courtyards golf, transportation infrastructure, construction works, etc. ....

Diversify investment fields:

Promote the field of construction contracting, aiming to dominate the construction market in Vietnam

Daewoo E&C Vina's business strategy considers sustainable development as a core factor to create value not only by economic development but also associated with activities in the field of environment and society. We always put sustainable development at the core of our business strategy.